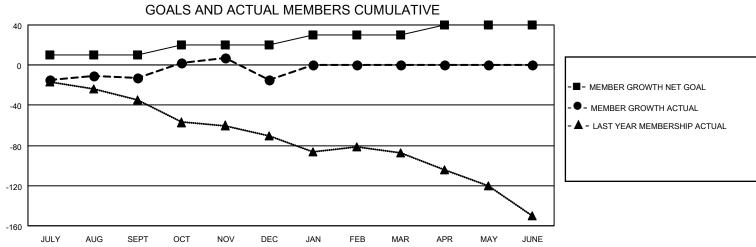

|                       | MO            | ONTHLY    | MEMBERSH      | IP PROGRE             | SS REPOF               | ₹T                        |                                                  |
|-----------------------|---------------|-----------|---------------|-----------------------|------------------------|---------------------------|--------------------------------------------------|
| LOCATION NOVA SCOTIA  |               |           | Distr         | District N 2          |                        | Results as of: 12/31/2022 |                                                  |
|                       | Club          | )S        |               |                       | Mer                    | nbers                     |                                                  |
| RESULTS FOR 2022-2023 |               |           |               | RESULTS FOR 2022-2023 |                        |                           |                                                  |
| QUARTER               | NEW CLUB GOAL | NEW CLUBS | DROPPED CLUBS | QUARTER MEM           | BER GROWTH NET<br>GOAL | MEMBER GROWTH<br>ACTUAL   | DROPPED<br>MEMBERS ACTUA<br>(including transfers |
| ULY/AUG/SEPT          | 1             | 0         | 0             | JULY/AUG/SEPT         | 10                     | 31                        | 41                                               |
| CT/NOV/DEC            | 1             | 0         | 0             | OCT/NOV/DEC           | 10                     | 64                        | 60                                               |
| AN/FEB/MAR            | 1             | 0         | 0             | JAN/FEB/MAR           | 10                     | 0                         | 0                                                |
| PR/MAY/JUNE           | 1             | 0         | 0             | APR/MAY/JUNE          | 10                     | 0                         | 0                                                |
| 2.5                   |               | -         |               | <b>A</b>              |                        | - ● - CURRENT YEAR ACTUA  |                                                  |
| 0.5                   | JG SEPT OCT   |           | AL MEMBERS CU | MAR APR               | MAY JUNE               |                           |                                                  |
| 0                     | <b>0</b> 0    |           | *             |                       |                        | -■- MEMBER GROWTH         | I NET GOAL                                       |